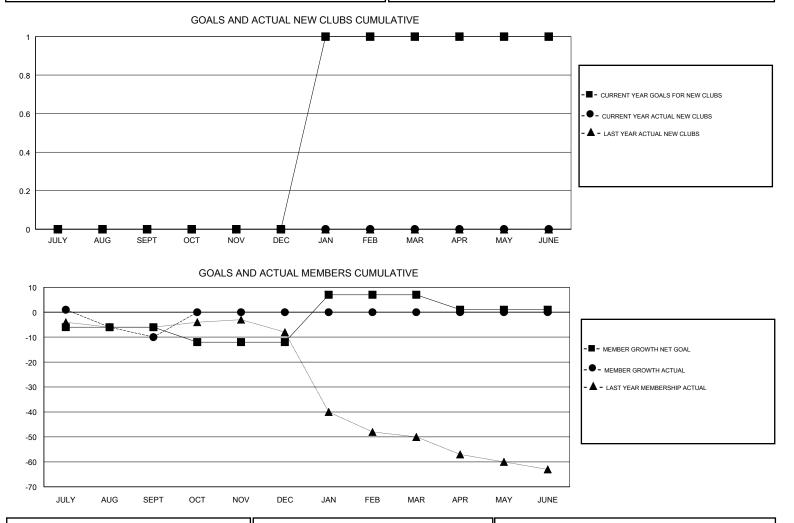

## GMT CA

| Clubs                 |               |           |               | Members               |                           |                         |                                                    |
|-----------------------|---------------|-----------|---------------|-----------------------|---------------------------|-------------------------|----------------------------------------------------|
| RESULTS FOR 2017-2018 |               |           |               | RESULTS FOR 2017-2018 |                           |                         |                                                    |
| QUARTER               | NEW CLUB GOAL | NEW CLUBS | DROPPED CLUBS | QUARTER               | MEMBER GROWTH NET<br>GOAL | MEMBER GROWTH<br>ACTUAL | DROPPED<br>MEMBERS ACTUAL<br>(including transfers) |
| JULY/AUG/SEPT         | 0             | 0         | 1             | JULY/AUG/SEPT         | -6                        | 9                       | 19                                                 |
| OCT/NOV/DEC           | 0             | 0         | 0             | OCT/NOV/DEC           | -6                        | 0                       | 0                                                  |
| JAN/FEB/MAR           | 1             | 0         | 0             | JAN/FEB/MAR           | 19                        | 0                       | 0                                                  |
| APR/MAY/JUNE          | 0             | 0         | 0             | APR/MAY/JUNE          | -6                        | 0                       | 0                                                  |